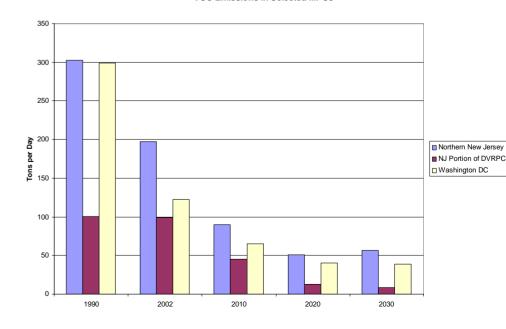

#### NOx Emissions in Selected MPOs

# Results from State, Local and Federal Actions

Northern New Jersey
NJ Portion of DVRPC
Washington DC