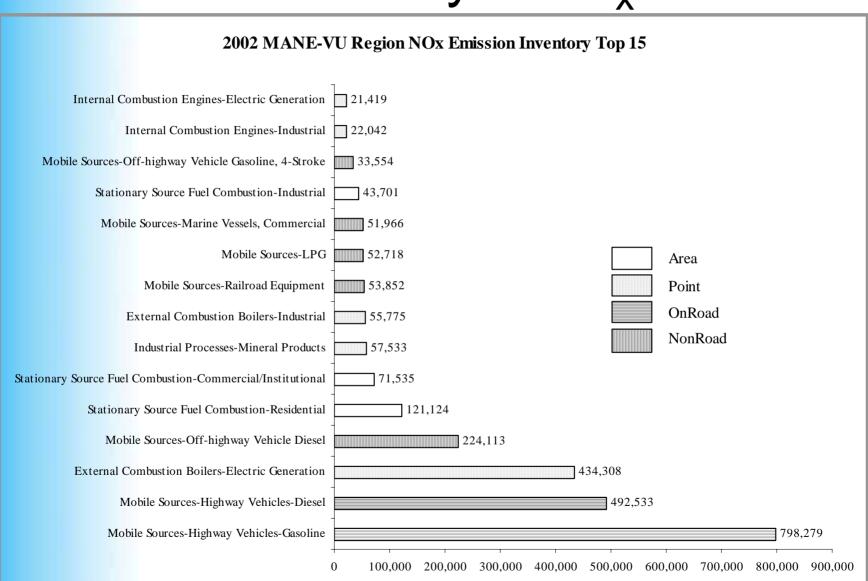

# Mobile Source Control Measures in the OTR



November 15, 2006

#### Contents

- Emission Inventory
- Programs and Measures Ongoing in the OTR States
  - Examples from NJ and MD/DC
- Ideas Under Consideration for the Future
- Results from State, Local and Federal Actions

# Inventory - NO<sub>x</sub>



Tons per Year

### Inventory - VOC



# Inventory - SO<sub>2</sub>



145,518

156,095

0

400,000 600,000 800,000 1,000,00 1,200,00 1,400,00

Tons per Year

1,633,336

Stationary Source Fuel Combustion-Residential

External Combustion Boilers-Electric Generation

External Combustion Boilers-Industrial

#### Gasoline Vehicles

- California Low Emission Vehicle (LEV)
   Program
- Clean Fuels
  - Reformulated Gasoline
  - Alternative Fueled Vehicles
  - Regional Clean Gasoline
- Inspection and Maintenance Programs
- Ozone Action Day Programs

#### Diesel Vehicles

- Not-to-Exceed (NTE) Standards
- Federal Ultra Low Sulfur Diesel Fuel
- Alternative Fueled Vehicles
- Heavy Duty Diesel Inspection and Maintenance
- Idling Reductions
  - Rules
  - Truck Stop Electrification (TSE)
- Particle Ret