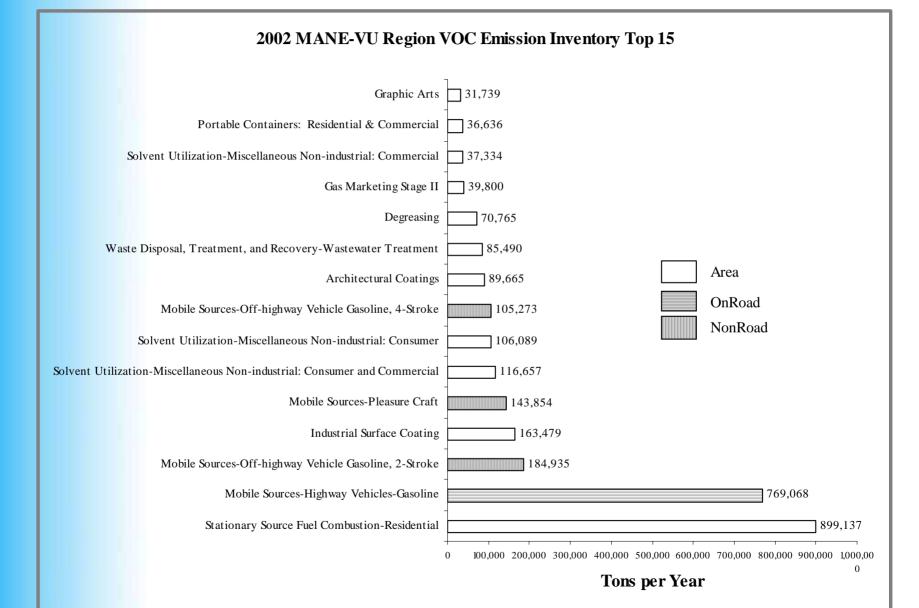

# Mobile Source Control Measures in the OTR



November 15, 2006

#### Contents

- Emission Inventory
- Programs and Measures Ongoing in the OTR States
  - Examples from NJ and MD/DC
- Ideas Under Consideration for the Future
- Results from State, Local and Federal Actions

# Inventory - NO<sub>x</sub>



Tons per Year

### Inventory - VOC



# Inventory - SO<sub>2</sub>



145,518

156,095

0

400,000 600,000 800,000 1,000,00 1,200,00 1,400,00

Tons per Year

1,633,336

Stationary Source Fuel Combustion-Residential

External Combustion Boilers-Electric Generation

External Combustion Boilers-Industrial

#### Gasoline Vehicles

- California Low Emission Vehicle (LEV)
   Program
- Clean Fuels
  - Reformulated Gasoline
  - Alternative Fueled Vehicles
  - Regional Clean Gasoline
- Inspection and Maintenance Programs
- Ozone Action Day Programs

#### Diesel Vehicles

- Not-to-Exceed (NTE) Standards
- Federal Ultra Low Sulfur Diesel Fuel
- Alternative Fueled Vehicles
- Heavy Duty Diesel Inspection and Maintenance
- Idling Reductions
  - Rules
  - Truck Stop Electrification (TSE)
- Particle Retrofit Programs

### Transportation Sys