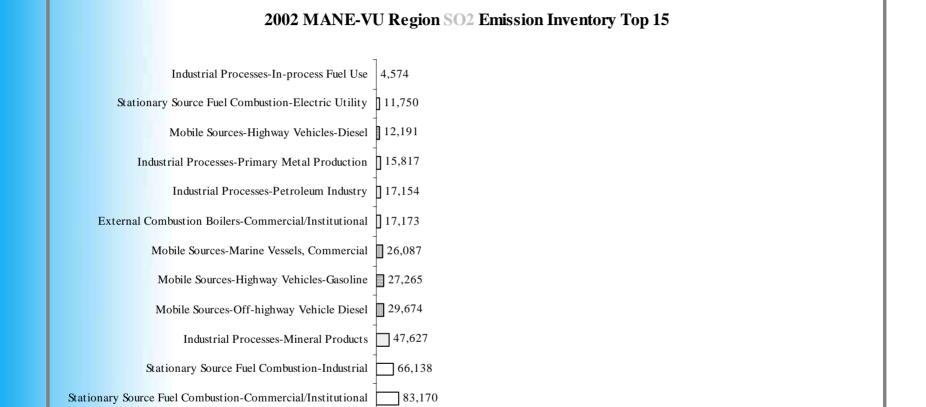

# Inventory - SO<sub>2</sub>

145,518

156,095

0

400,000 600,000 800,000 1,000,00 1,200,00 1,400,00

Tons per Year

1,633,336

Stationary Source Fuel Combustion-Residential

External Combustion Boilers-Electric Generation

External Combustion Boilers-Industrial